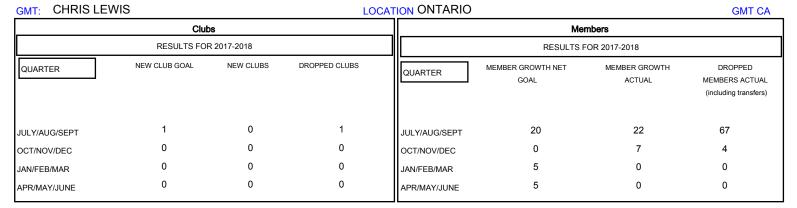

## District A 4

Results as of: 10/31/2017

| DROPPED CLUBS: 1  DROPPED MEMBERS |    | 12 CLUBS OF 64 ADDED 1 OR MORE NEW MEMBERS | GENDER DISTRIBUTION  MALE 1,120 (76.71%)  FEMALE 340 (23.29%)  Women Percentage Fiscal Year Goal: 23% |     |
|-----------------------------------|----|--------------------------------------------|-------------------------------------------------------------------------------------------------------|-----|
| DECEASED                          | 5  | CLICK HERE FOR CUMULATIVE  MEMBERSHIP DATA | TOTAL FAMILY UNIT MEMBERS                                                                             | 219 |
| CLUB CANCELLED                    | 19 |                                            |                                                                                                       | 111 |
| OTHER                             | 47 |                                            | FAMILY MEMBERS PAYING HALF DUES                                                                       | 111 |
| TOTAL                             | 71 |                                            |                                                                                                       |     |