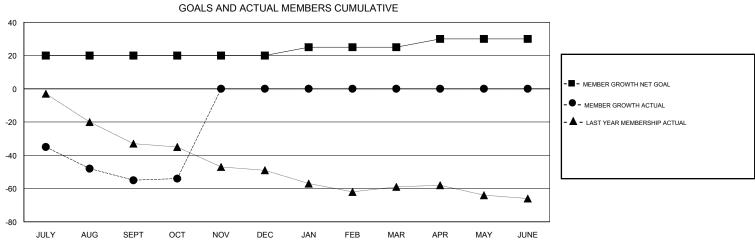

## District A 4

Results as of: 10/31/2017

| DROPPED CLUBS: 1  DROPPED MEMBERS |    | 12 CLUBS OF 64 ADDED 1 OR MORE NEW MEMBERS | GENDER DISTRIBUTION  MALE 1,120 (76.71%)  FEMALE 340 (23.29%)  Women Percentage Fiscal Year Goal: 23% |     |
|-----------------------------------|----|--------------------------------------------|-------------------------------------------------------------------------------------------------------|-----|
| DECEASED                          | 5  | CLICK HERE FOR CUMULATIVE  MEMBERSHIP DATA | TOTAL FAMILY UNIT MEMBERS                                                                             | 219 |
| CLUB CANCELLED                    | 19 |                                            |                                                                                                       | 111 |
| OTHER                             | 47 |                                            | FAMILY MEMBERS PAYING HALF DUES                                                                       | 111 |
| TOTAL                             | 71 |                                            |                                                                                                       |     |